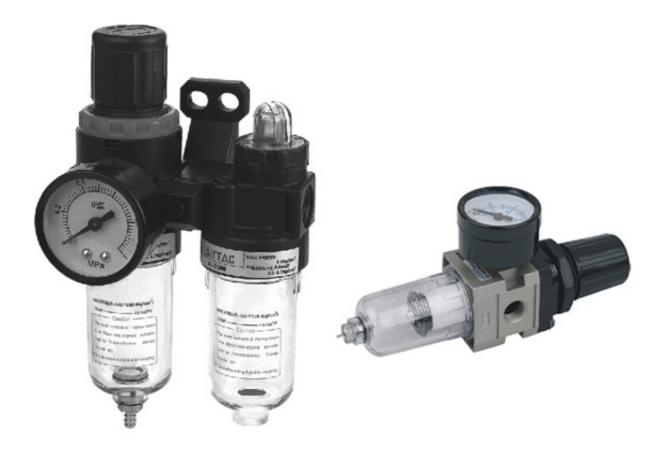

Air Filter Regulator

## No. PAFC/BFC/GFC

- The air units include air regulator, filter and lubricator.
- Air regulator can make the gas supply stable and constant pressure, reduce damage on valve or actuator due to sudden change in gad supply pressure.
- Filter can clean the gas supply, which can filter the moisture in condensed air.
- Lubricator can lubricate the moveable parts, extend the lifecycle of machine.