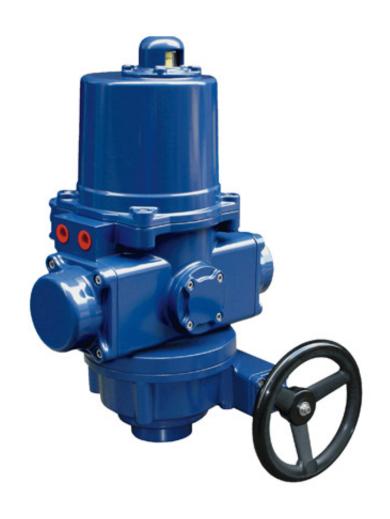

**Spring Return Electric Actuator** 

## No. ?

Spring Return Electric Actuator

- \* Material: Dry powder coating aluminum alloy
- \* suitable for torque of 50 Nm to 260 Nm
- \* Fail Open/Closed flow characteristics
- \* Voltage: AC/DC 24V, AC 110/220V 1-phase, AC 240/380/440V 3 phase
- \* Manual Override