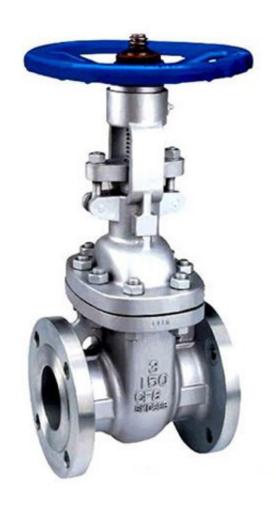

## Van cổng inox

Giá bán: Liên hệ

| andard or Nonstandard: | Standard                    |  |
|------------------------|-----------------------------|--|
| Structure:             | Gate                        |  |
| Nominal Pressure:      | 150LB-4500LB                |  |
| Size                   | DN15-DN2000                 |  |
| Operation:             | Manual Wheel                |  |
| Material:              | Stainless steel/WCB/CI      |  |
| Temperature of Media:  | ≤250°C                      |  |
| Media:                 | W.O.G.                      |  |
| Model Number:          | EMICO                       |  |
| Connection END         | Flange/Threaded/Socket weld |  |
| Manufacturing Technic  | Investment Casting          |  |
| Surface finishing:     | acid cleaning               |  |
| Test:                  | API STD.598                 |  |
|                        |                             |  |

Các thông số kỹ thuật của van cổng inox:

\_

AWWA/ANSI 250Psi Non-Rising Stem Resilient Seated Gate Valve, Mechanical connection

Xem thêm AWWA/ANSI 250Psi Non-Rising Stem Resilient Seated Gate Valve, Mechanical connection