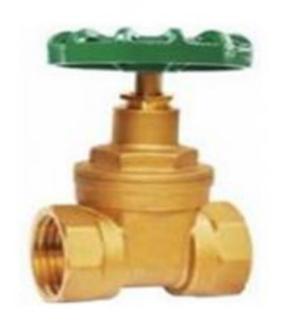

## Van cửa đồng

Giá bán: Liên hệ

# Suitable Applications: Water, Oil, Gas

Material:

**Brass Body** 

PTFE Stem Packing Cast Iron Hand Wheel

#### **Features:**

Full opening wedge to give reduced friction for uninterupted flow Screwed BSP to BS21 taper Pressure rating shown on valve body

#### **Technical Data**

#### **Pressure:**

Up to 12.5 BAR

#### **Temperature range:**

-20°C – 120°C

| Description    | Material  |
|----------------|-----------|
| Bonnet         | Brass     |
| Wedge          | Brass     |
| Gland Nut      | Brass     |
| Stem           | Brass     |
| Stem Packaging | PTFE      |
| Hand Wheel     | Cast Iron |
|                |           |