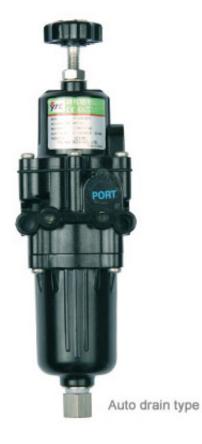

## Description

Air filter regulator suitably reduce plant's main air supply pressure and supplies to valve positioner(s) or control device(s).

- Maintain stable outlet pressure
- Light weight and compact size
- 5 micron filter
- Relief function discharge pressure if outer pressure is higher than set pressure

| Model  | Adjustable Range | Connection Type *1 | Gauge      | Operating Temp | Option         |
|--------|------------------|--------------------|------------|----------------|----------------|
| YT-200 | A 0~0.42MPa      | P PT               | 0 NONE     | 1 -20~70°C     | 0 Manual drain |
| YT-205 | B 0~0.84MPa      | N NPT              | 1 0~0.4MPa | 2 -20~120°C *2 | 1 Auto drain   |
| YT-220 |                  |                    | 2 0~1.0MPa | 3 -40~70°C *2  |                |
| YT-225 |                  |                    |            |                |                |
|        |                  |                    |            |                |                |