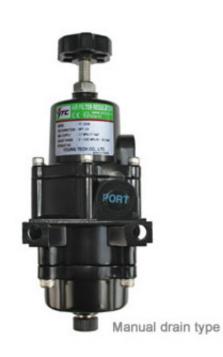

## Description

Air filter regulator suitably reduce plant's main air supply pressure and supplies to valve positioner(s) or control device(s).

- Maintain stable outlet pressure
- Light weight and compact size
- 5 micron filter
- Relief function discharge pressure if outer pressure is higher than set pressure

| Model  | Adjustable Range | Connection Type *1 | Gauge      | Operating Temp | Option         |
|--------|------------------|--------------------|------------|----------------|----------------|
| YT-200 | A 0~0.42MPa      | P PT               | 0 NONE     | 1 -20~70°C     | 0 Manual drain |
| YT-205 | B 0~0.84MPa      | N NPT              | 1 0~0.4MPa | 2 -20~120°C *2 | 1 Auto drain   |
| YT-220 |                  |                    | 2 0~1.0MPa | 3 -40~70°C *2  |                |
| YT-225 |                  |                    |            |                |                |
|        |                  |                    |            |                |                |